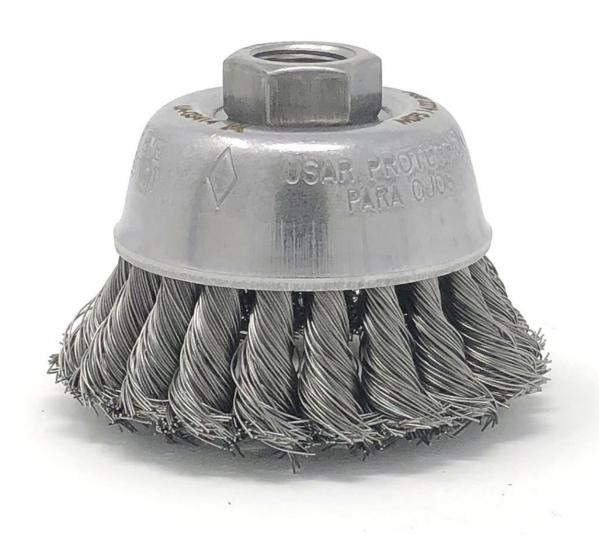

## **Small Cup Brushes**

- · For use on small grinders
- Knot Wire: For low to medium flexibility and aggressive cutting action
- Crimped Wire: For light cleaning and where greater flexibility is required
- · Variety of threaded arbors available
- All Blue Line <sup>™</sup> wire brush packaging is one piece per package
  - Industrial Packing

| DIA    | ARBOR   | WIRE SIZE | TYPE         | MAX RPM | QTY | PART # |
|--------|---------|-----------|--------------|---------|-----|--------|
| 2-3/4" | 5/8-11" | .014"     | Crimped Wire | 14000   | 6   | 01401  |